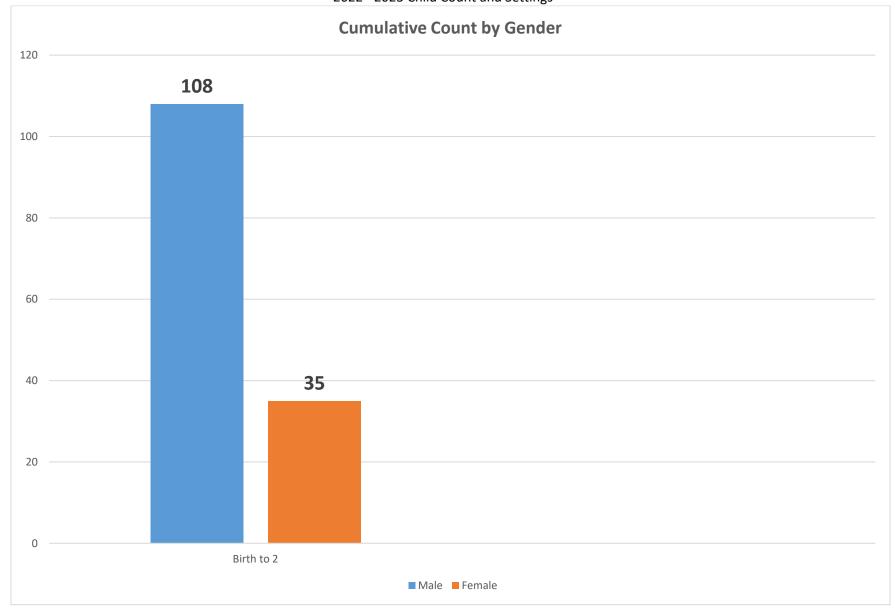

## E.2 – Cumulative Count of Infants and Toddlers, Ages Birth through 2, by Gender

| Gender                  | Total | Percentage |
|-------------------------|-------|------------|
| Male                    | 108   | 75.52%     |
| Female                  | 35    | 24.48%     |
| Total (Birth through 2) | 143   | 100%       |