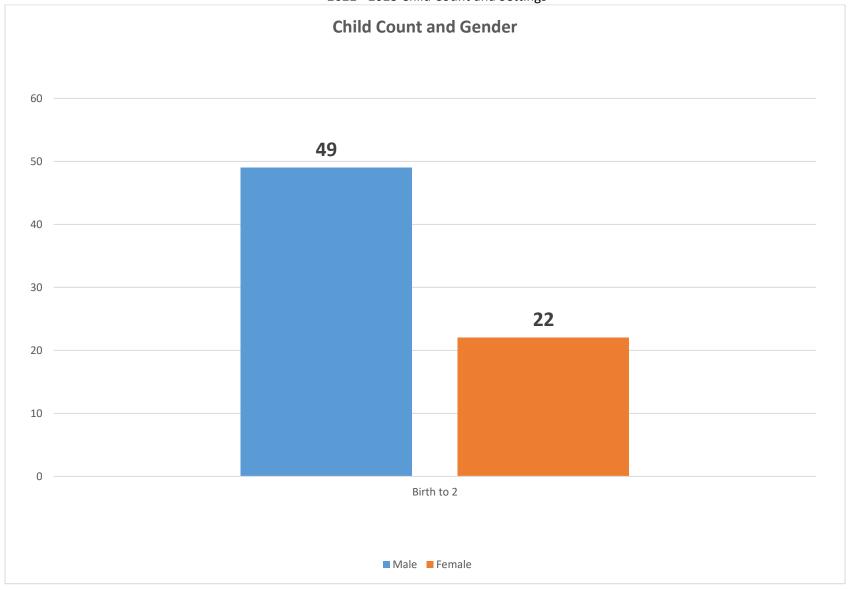

## C.1 – Gender of Infants and Toddlers, Ages Birth through 2, Receiving Early Intervention Services

| Gender                  | Total | Percentage |
|-------------------------|-------|------------|
| Male                    | 49    | 69.01%     |
| Female                  | 22    | 30.99%     |
| Total (Birth through 2) | 71    | 100%       |