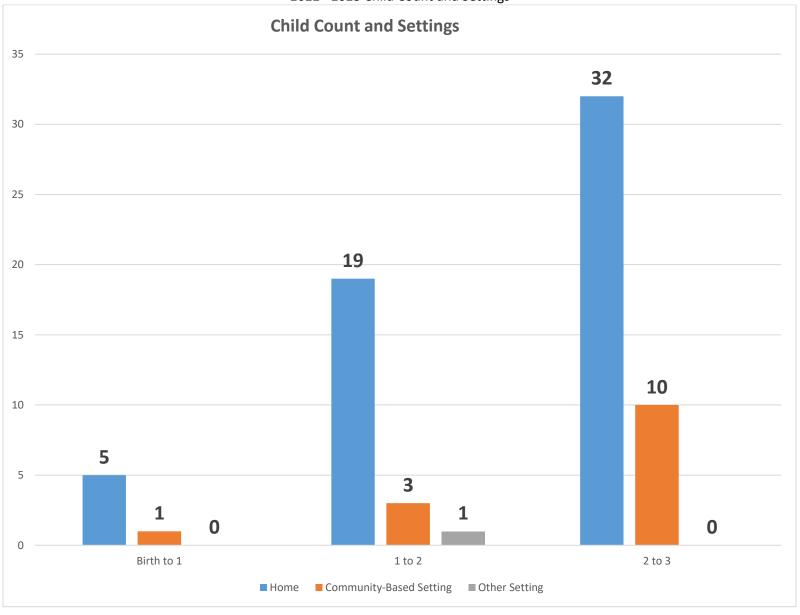

### A.1 – Age Group and Settings of Infants and Toddlers, Ages Birth through 2

| Age Group               | Home | Community-Based<br>Setting | Other Setting | Total | Percentage |
|-------------------------|------|----------------------------|---------------|-------|------------|
| Birth to 1              | 5    | 1                          | 0             | 6     | 8.45%      |
| 1 to 2                  | 19   | 3                          | 1             | 23    | 32.39%     |
| 2 to 3                  | 32   | 10                         | 0             | 42    | 59.15%     |
| Total (Birth through 2) | 56   | 14                         | 1             | 71    | 100%       |